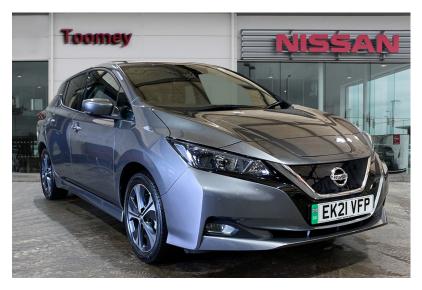

# Nissan Leaf E Plus N Connecta

62kwh E Plus N Connecta Hatchback 5dr Electric Auto

Price

£13,995

Mileage Reg/ID **27287 mi EK21VFP** 

Engine Transmission **Electric Automatic** 

Colour **Grey** 

Location